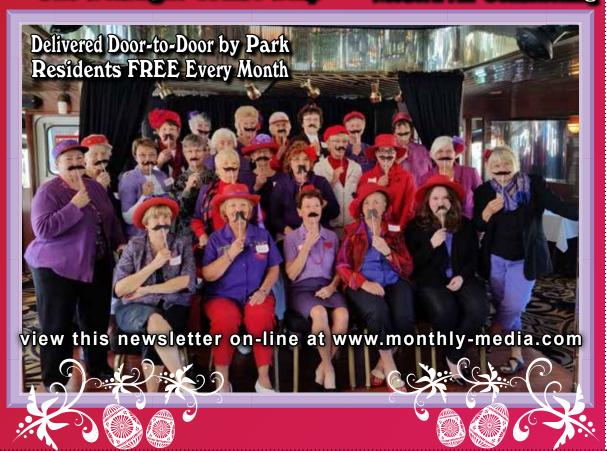

# April • 2015

Palm Hill's Red Hat Groups enjoying the day aboard The Starlight Cruise Ship

#### **Link Cover Picture**

wo Red Hat groups from Palm Hill: "The Merlot Chapeau's" and "The Winer's" gathered together to share the day aboard The Starlight Cruise ship in Clearwater Beach. Those in attendance: Carolyn Story, Michelle Martin, Helen Hartman, Betty Allen, Peggy

Hedden, Donna Phipps, Ruth Vissman,

Shirley Moreland, Donna Bieltz, Joan Myles, Annie Holtby,

Shari Brown, Shelia Pratt, Sandy Howe, Joan Dougal, Ann Rogers, Judy Giordano, Susan Fisher, Yvonne Ciesmemier, Bertha Hein